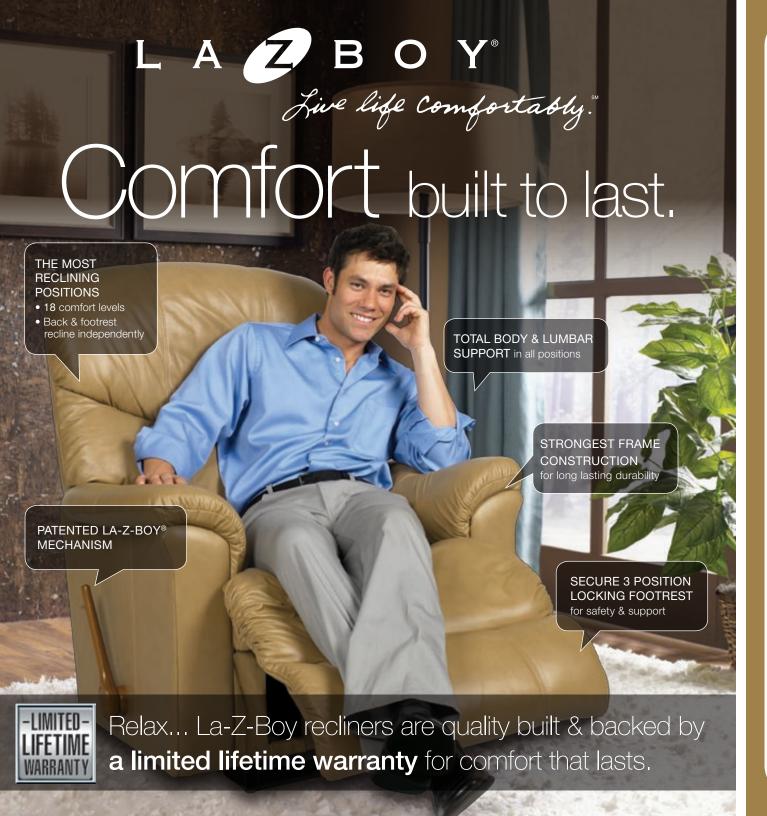

STATE-OF-THE-ART FRAME CONSTRUCTION Patented 4-sided Unibody® frame to absorb stress.

WEAR-TESTED

CUSHIONING
High quality, polyurethane
foam for long life.

THE MOST RESILIENT

FABRICS
All fabrics must pass the highest standards for wear.

STATE-OF-THE-ART FRAME CONSTRUCTION

> Unlike the frames of other recliners that are simply screwed together, the superior design of our patented 4-sided La-Z-Boy Unibody® frame actually helps absorb the stress placed on the reclining mechanism for smoother operation and longer life.