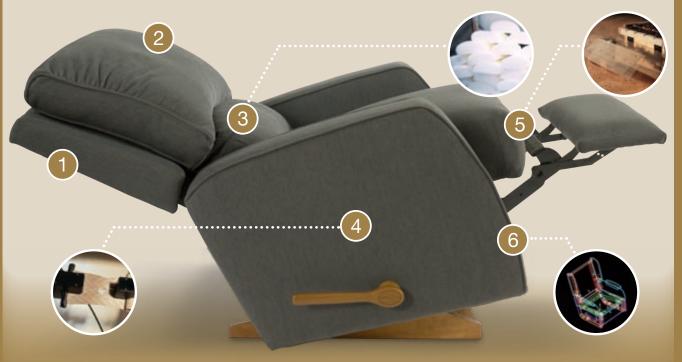

## Why La-Z-Boy recliners are unlike any others...

LOCKING REMOVABLE BACKS

All La-Z-Boy recliners feature an exclusive removable back design that makes it easy for you to transport or position the chair.

- HIGHEST QUALITY PADDING La-Z-Boy recliners are designed to provide even support to all areas of the upper body for superior comfort.
- THE MOST RESILIENT CUSHIONS All La-Z-Boy recliners feature high quality, custom designed polyurethane foam for the most resilient and supportive cushions.
- WEAR-TESTED FABRICS Every fabric we use must pass the highest standards for wear and are strictly tested in our lab before being La-Z-Boy certified.

SUPERIOR QUALITY CONTROL

All components used in La-Z-Boy recliners are real-life tested to assure the highest standards of quality and every recliner is thoroughly inspected and operated before it is shipped.

STATE-OF-THE-ART FRAME CONSTRUCTION

> Unlike the frames of other recliners that are simply screwed together, the superior design of our patented 4-sided La-Z-Boy Unibody® frame actually helps absorb the stress placed on the reclining mechanism for smoother operation and longer life.