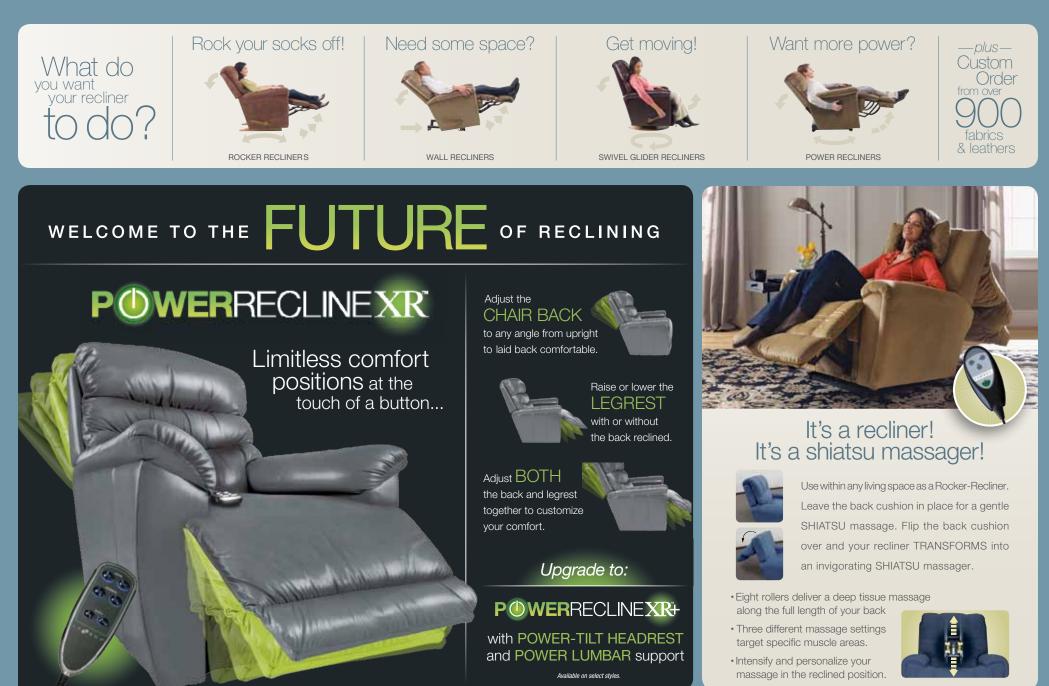

## Elongated Handle

Want an easier reach? Our elongated handle adds an extra 2<sup>"</sup> to overall length.

Rock, swivel, glide, massage... choose a recliner and customized options to **create a style that's all your own.** 