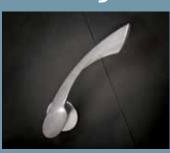

### Swivel Base Design

Like doing 360's? Add a swivel base for a new spin on comfort.